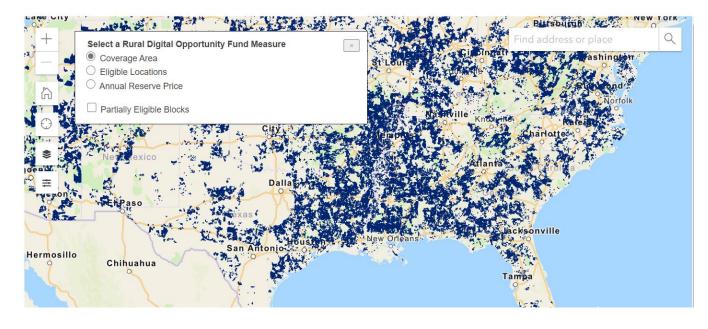

#### **Underserved Areas**

FCC plans to utilize the Universal Service Fund to provide internet service to unserved areas (mostly rural).

Louisiana has an estimated 188,000 unserved customers in rural areas -

individuals and businesses.1

Auction 904 Updated Eligible Areas

Published on 06/25/20

### Rural Digital Opportunity Fund

#### What is RDOF?

The Federal Communications Commission's Rural Digital Opportunity Fund (RDOF) broadband initiative is the single largest distribution of Universal Service Fund (USF) dollars made available to communications service providers in US history. This truly transformational program is divided into two phases: